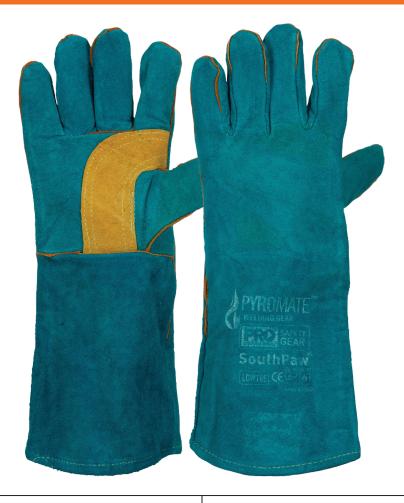

# **PYROMATE SOUTH PAW LEFT HAND PAIR WELDING GLOVE**

**PRODUCT DATA SHEET: LGW16E** 

PRODUCT CODE:

## **FEATURES AND BENEFITS**

- Premium green cow split leather with reinforced palm patch & knuckle bar
- Tough Kevlar® stitching to withstand high temperature for longer periods
- Soft & comfortable jersey lining for extended wear comfort
- Reinforced palm & thumb for added durability
- Two left hand gloves per pair avoids costly waste of less commonly used right hand glove

## **PRODUCT DETAILS**

Material: High Quality Cow Split Leather

Stitching: Kevlar®
Colour: Green/Gold

Sizes: Standard One Size Fits All